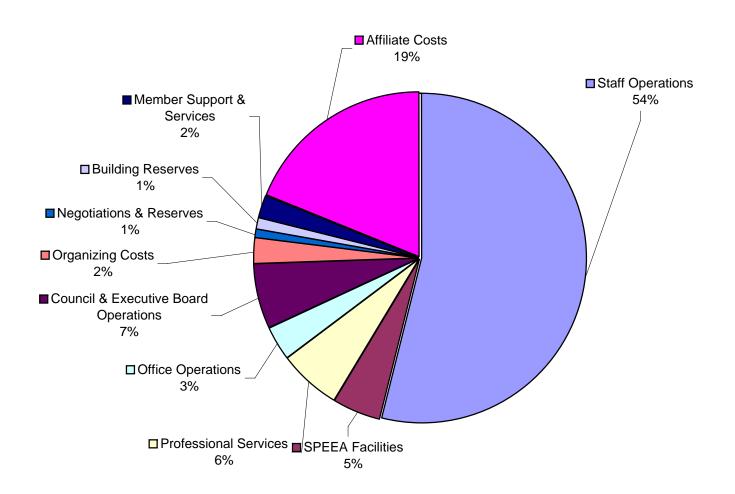

|           |             | -         | _         |         |                                                         |         |          |         |         |         |
|            | TOTAL BUILDING RESERVES        | _           | 60,000    | <del>                                     </del> | 185,000   | 242.500     | 242,500   | 82,500    | -66.0%  |                                                         |         |          |         |         |         |
| 479        | TOTAL BUILDING RECERVES        | -           | 00,000    | <del>                                     </del> | 100,000   | 272,500     | 272,000   | 02,000    | -00.078 |                                                         |         |          | 1       |         |         |

## SPEEA 2010/11 Proposed Budget